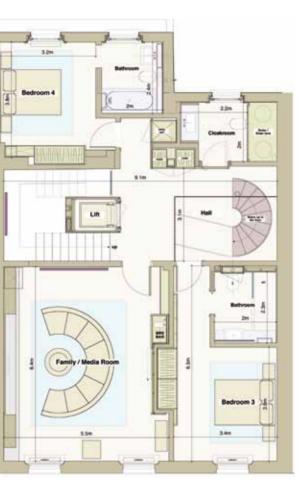

The primary reception room is situated on the top floor offering a spacious loft apartment feel, with a large retractable glass roof panel giving exceptional light. A double height atrium with bespoke polished plaster staircase separates the reception room from an immaculate Boffi Kitchen, which gives access to a west facing terrace. A beautiful second reception room acts as a family room/media room. The second floor master bedroom suite offers over 750 sq ft of luxuriously appointed space and the property offers three further bedrooms all with en suite facilities. A separate apartment on the lower ground floor features a wine cellar for the principal apartment and guest or staff accommodation.

LIFT

TERRACE

FULLY AIR CONDITIONED UPPER TRIPLEX

SELF CONTAINED ONE BEDROOM

GUEST/STAFF APARTMENT

FOURTH FLOOR (1,080 SQ FT / 100 SQ M)

THIRD FLOOR (1,302 SQ FT / 120.5 SQ M)

SECOND FLOOR (1,292 SQ FT / 120 SQ M)