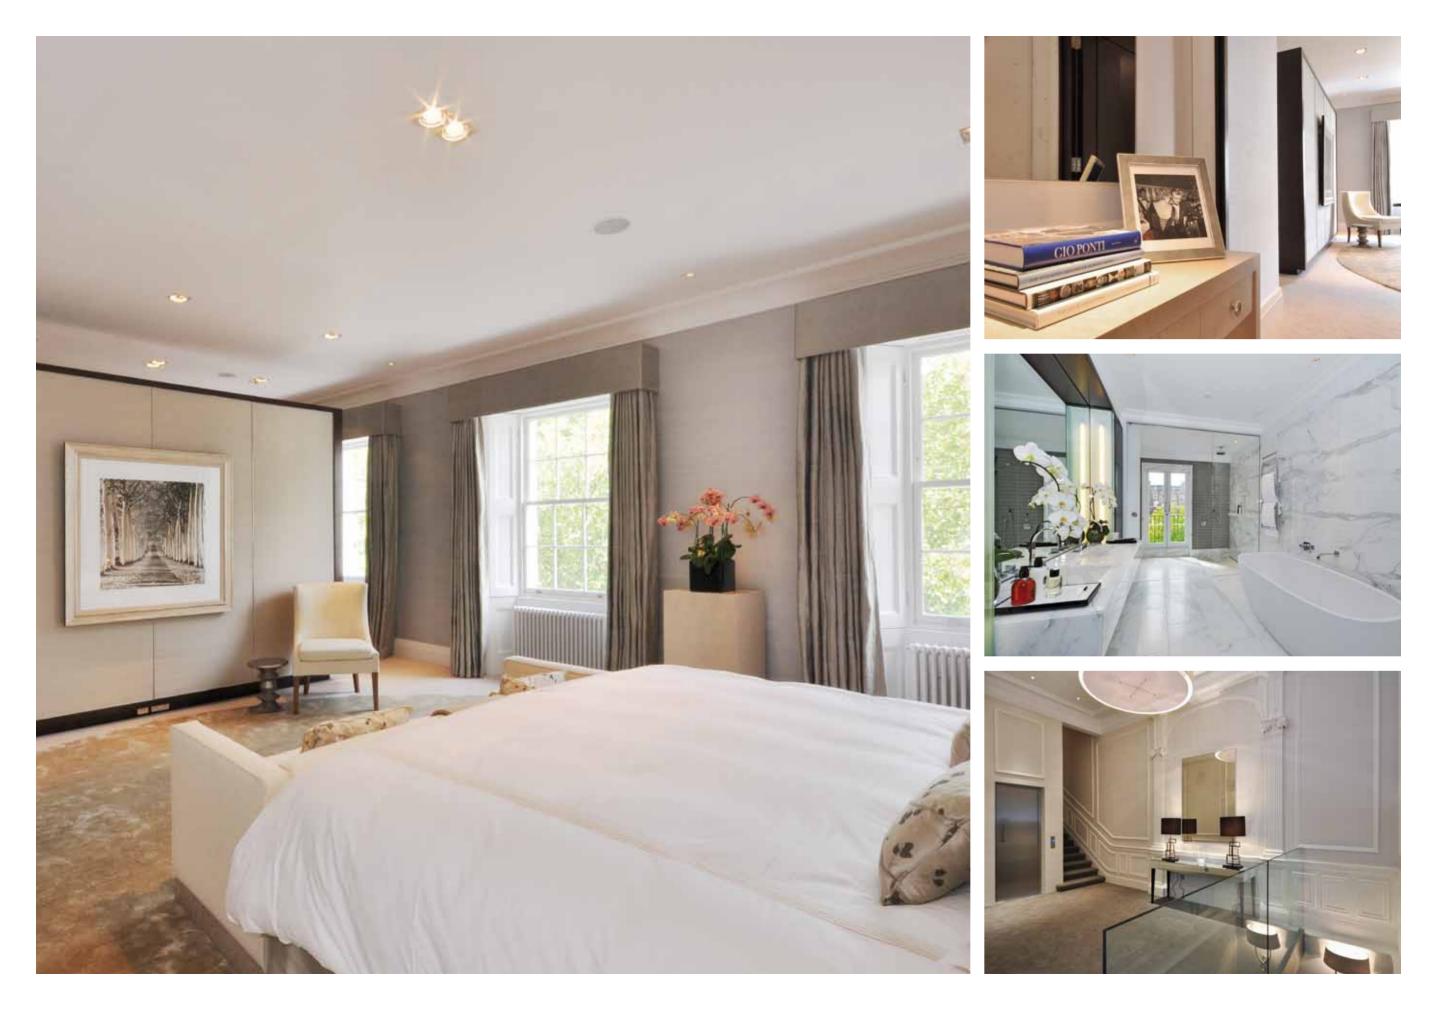

## **25 CHESHAM PLACE**

Refurbished to exacting standards, this stunning four bedroom Penthouse apartment offers a perfect blend of contemporary styling with a magnificent period facade. The apartment is arranged over the top three floors with direct lift access, providing first class security. The entire property features the highest quality materials and state of the art home entertainment and lighting systems. Situated in a prime Belgravia location, the property has open views to the front and rear, giving a rare sense of privacy. The property overlooks the gardens of Chesham Place and has far reaching westerly views towards Cadogan Place. 25 Chesham Place is ideally positioned for a comprehensive range of world class shops and restaurants in Belgravia and Knightsbridge.

The primary reception room is situated on the top floor offering a spacious loft apartment feel, with a large retractable glass roof panel giving exceptional light. A double height atrium with bespoke polished plaster staircase separates the reception room from an immaculate Boffi Kitchen, which gives access to a west facing terrace. A beautiful second reception room acts as a family room/media room. The second floor master bedroom suite offers over 750 sq ft of luxuriously appointed space and the property offers three further bedrooms all with en suite facilities. A separate apartment on the lower ground floor features a wine cellar for the principal apartment and guest or staff accommodation.