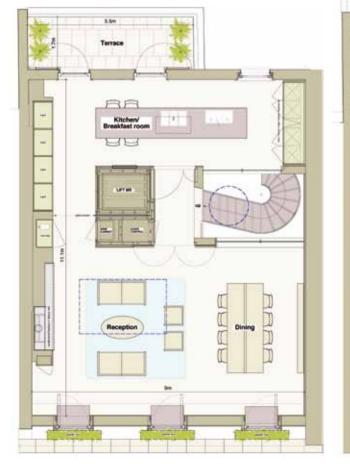

The primary reception room is situated on the top floor offering a spacious loft apartment feel, with a large retractable glass roof panel giving exceptional light. A double height atrium with bespoke polished plaster staircase separates the reception room from an immaculate Boffi Kitchen, which gives access to a west facing terrace. A beautiful second reception room acts as a family room/media room. The second floor master bedroom suite offers over 750 sq ft of luxuriously appointed space and the property offers three further bedrooms all with en suite facilities. A separate apartment on the lower ground floor features a wine cellar for the principal apartment and guest or staff accommodation.

LIFT

TERRACE

FULLY AIR CONDITIONED UPPER TRIPLEX

SELF CONTAINED ONE BEDROOM

GUEST/STAFF APARTMENT

FOURTH FLOOR (1,080 SQ FT / 100 SQ M)

THIRD FLOOR (1,302 SQ FT / 120.5 SQ M)

SECOND FLOOR (1,292 SQ FT / 120 SQ M)