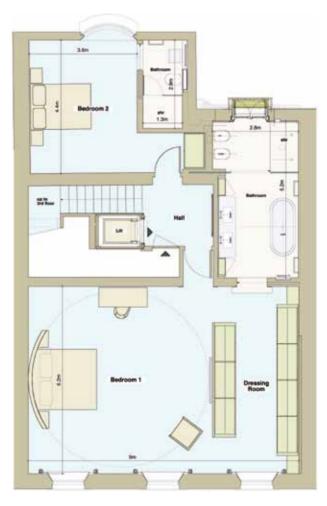

The primary reception room is situated on the top floor offering a spacious loft apartment feel, with a large retractable glass roof panel giving exceptional light. A double height atrium with bespoke polished plaster staircase separates the reception room from an immaculate Boffi Kitchen, which gives access to a west facing terrace. A beautiful second reception room acts as a family room/media room. The second floor master bedroom suite offers over 750 sq ft of luxuriously appointed space and the property offers three further bedrooms all with en suite facilities. A separate apartment on the lower ground floor features a wine cellar for the principal apartment and guest or staff accommodation.

LIFT

TERRACE

FULLY AIR CONDITIONED UPPER TRIPLEX

SELF CONTAINED ONE BEDROOM

GUEST/STAFF APARTMENT

FOURTH FLOOR (1,080 SQ FT / 100 SQ M)

THIRD FLOOR (1,302 SQ FT / 120.5 SQ M)

SECOND FLOOR (1,292 SQ FT / 120 SQ M)