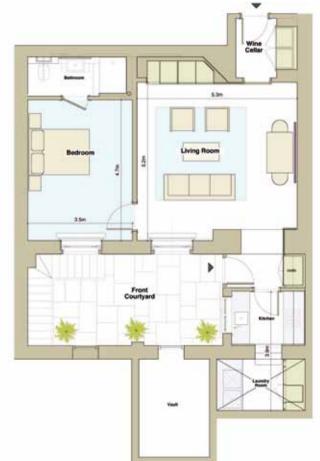

The primary reception room is situated on the top floor offering a spacious loft apartment feel, with a large retractable glass roof panel giving exceptional light. A double height atrium with bespoke polished plaster staircase separates the reception room from an immaculate Boffi Kitchen, which gives access to a west facing terrace. A beautiful second reception room acts as a family room/media room. The second floor master bedroom suite offers over 750 sq ft of luxuriously appointed space and the property offers three further bedrooms all with en suite facilities. A separate apartment on the lower ground floor features a wine cellar for the principal apartment and guest or staff accommodation.

The building has been comprehensively restored through 2010, including a new lift and refurbishment of external and internal common parts.

ACCOMMODATION
RECEPTION ROOM/ DINING ROOM
KITCHEN/ BREAKFAST ROOM
FAMILY/ MEDIA ROOM
MASTER BEDROOM/ DRESSING ROOM
WITH EN SUITE BATHROOM
THREE FURTHER BEDROOMS WITH
EN SUITE FACILITIES
GUEST CLOAKROOM

LIFT

TERRACE

FULLY AIR CONDITIONED UPPER TRIPLEX

SELF CONTAINED ONE BEDROOM

GUEST/STAFF APARTMENT

FOURTH FLOOR (1,080 SQ FT / 100 SQ M)

THIRD FLOOR (1,302 SQ FT / 120.5 SQ M)

SECOND FLOOR (1,292 SQ FT / 120 SQ M)

LOWER GROUND FLOOR (807 SQ FT / 75 SQ M)

APPROX GROSS INTERNAL AREAS UPPER TRIPLEX APARTMENT | 3674 SQ FT (340.5 SQ M) LOWER GROUND FLOOR APARTMENT | 807 SQ FT (75 SQ M) TOTAL = 4481 SQ FT (415.5 SQ M) DEMISED VAULT 86 SQ FT (8 SQ M)

## LOWER GROUND FLOOR APARTMENT

FOR CLARIFICATION, WE WISH TO INFORM PROSPECTIVE PURCHASERS THAT WE HAVE PREPARED THESE SALE PARTICULARS AS A GENERAL GUIDE. WE HAVE NOT CARRIED OUT A DETAILED SURVEY, NOR TESTED THE SERVICES, APPLIANCES AND SPECIFIC FITTINGS. ROOM SIZES ARE APPROXIMATE AND ROUNDED: THEY ARE TAKEN BETWEEN INTERNAL WALL SURFACES AND THEREFORE INCLUDE CUPBOARDS/SHELVES ETC. ACCORDINGLY, THEY SHOULD NOT BE RELIED UPON FOR CARPETS AND FURNISHINGS. FORMAL NOTICE IS ALSO GIVEN THAT ALL FIXTURES AND FITTINGS, CARPETING, CURTAINS/BLINDS, AND KITCHEN EQUIPMENT, WHETHER FITTED OR NOT, ARE DEEMED REMOVABLE BY THE VENDOR UNLESS SPECIFICALLY ITEMISED WITHIN THESE PARTICULARS. 253930