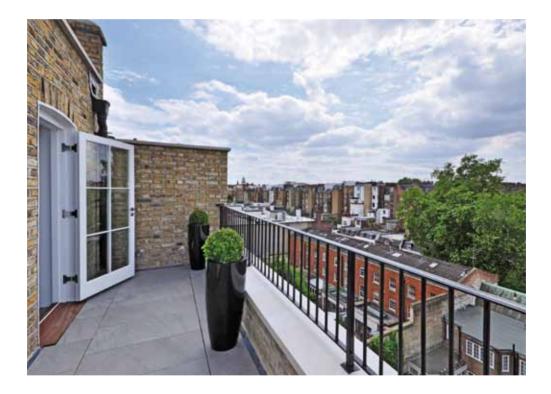

The primary reception room is situated on the top floor offering a spacious loft apartment feel, with a large retractable glass roof panel giving exceptional light. A double height atrium with bespoke polished plaster staircase separates the reception room from an immaculate Boffi Kitchen, which gives access to a west facing terrace. A beautiful second reception room acts as a family room/media room. The second floor master bedroom suite offers over 750 sq ft of luxuriously appointed space and the property offers three further bedrooms all with en suite facilities. A separate apartment on the lower ground floor features a wine cellar for the principal apartment and guest or staff accommodation.