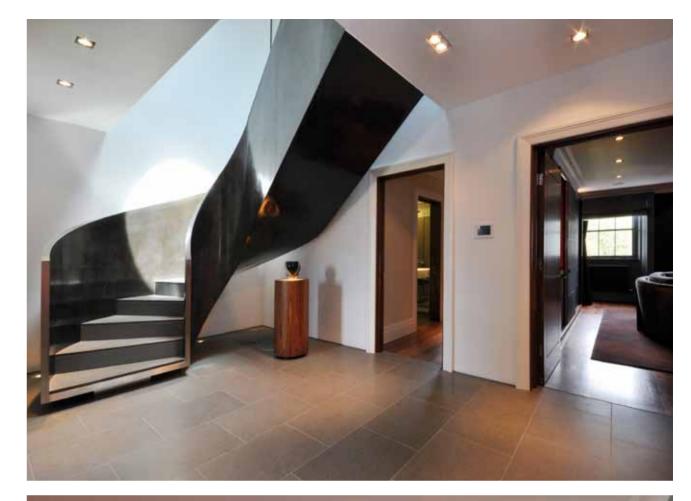

The primary reception room is situated on the top floor offering a spacious loft apartment feel, with a large retractable glass roof panel giving exceptional light. A double height atrium with bespoke polished plaster staircase separates the reception room from an immaculate Boffi Kitchen, which gives access to a west facing terrace. A beautiful second reception room acts as a family room/media room. The second floor master bedroom suite offers over 750 sq ft of luxuriously appointed space and the property offers three further bedrooms all with en suite facilities. A separate apartment on the lower ground floor features a wine cellar for the principal apartment and guest or staff accommodation.