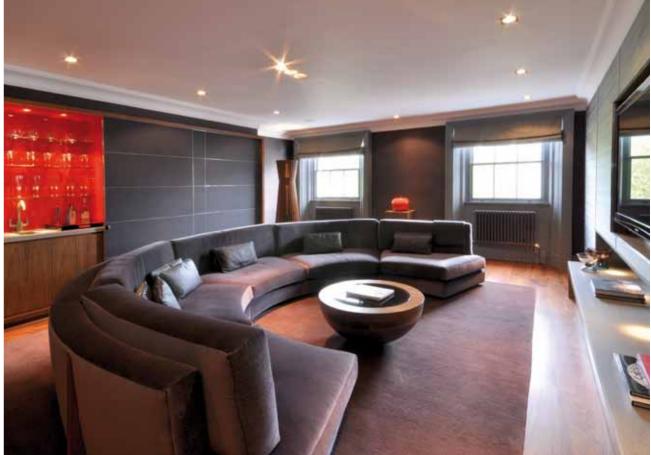

The primary reception room is situated on the top floor offering a spacious loft apartment feel, with a large retractable glass roof panel giving exceptional light. A double height atrium with bespoke polished plaster staircase separates the reception room from an immaculate Boffi Kitchen, which gives access to a west facing terrace. A beautiful second reception room acts as a family room/media room. The second floor master bedroom suite offers over 750 sq ft of luxuriously appointed space and the property offers three further bedrooms all with en suite facilities. A separate apartment on the lower ground floor features a wine cellar for the principal apartment and guest or staff accommodation.