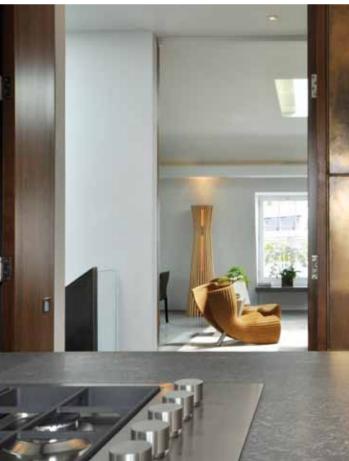

The primary reception room is situated on the top floor offering a spacious loft apartment feel, with a large retractable glass roof panel giving exceptional light. A double height atrium with bespoke polished plaster staircase separates the reception room from an immaculate Boffi Kitchen, which gives access to a west facing terrace. A beautiful second reception room acts as a family room/media room. The second floor master bedroom suite offers over 750 sq ft of luxuriously appointed space and the property offers three further bedrooms all with en suite facilities. A separate apartment on the lower ground floor features a wine cellar for the principal apartment and guest or staff accommodation.