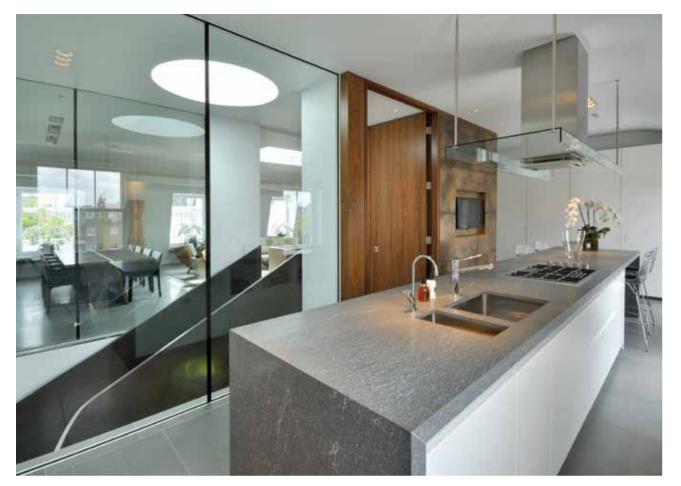

The primary reception room is situated on the top floor offering a spacious loft apartment feel, with a large retractable glass roof panel giving exceptional light. A double height atrium with bespoke polished plaster staircase separates the reception room from an immaculate Boffi Kitchen, which gives access to a west facing terrace. A beautiful second reception room acts as a family room/media room. The second floor master bedroom suite offers over 750 sq ft of luxuriously appointed space and the property offers three further bedrooms all with en suite facilities. A separate apartment on the lower ground floor features a wine cellar for the principal apartment and guest or staff accommodation.