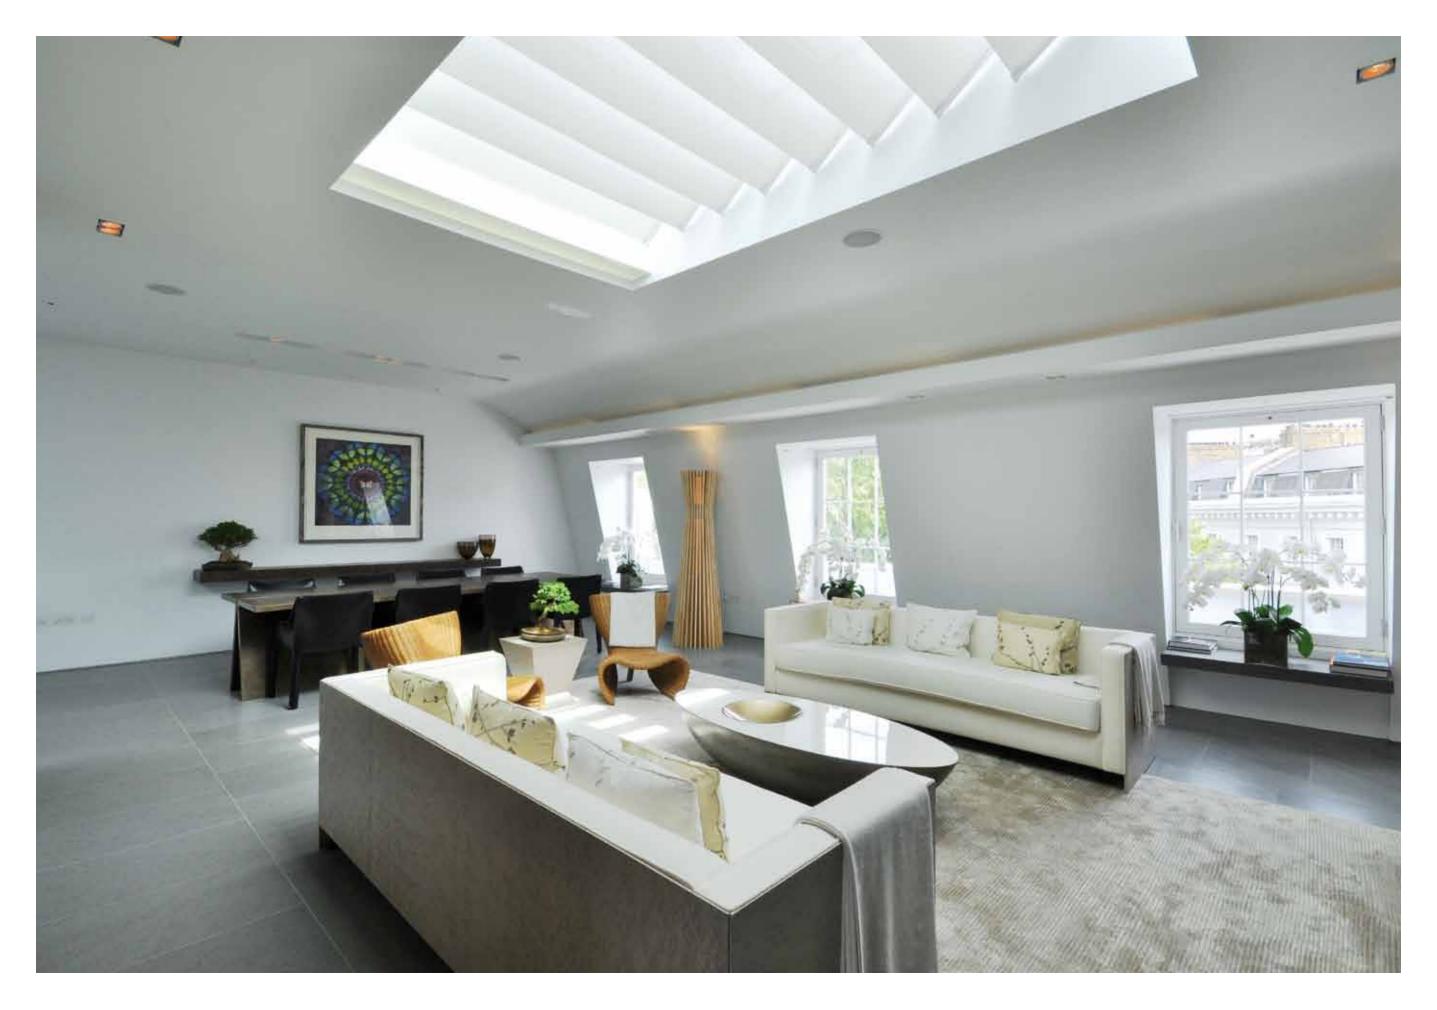

The primary reception room is situated on the top floor offering a spacious loft apartment feel, with a large retractable glass roof panel giving exceptional light. A double height atrium with bespoke polished plaster staircase separates the reception room from an immaculate Boffi Kitchen, which gives access to a west facing terrace. A beautiful second reception room acts as a family room/media room. The second floor master bedroom suite offers over 750 sq ft of luxuriously appointed space and the property offers three further bedrooms all with en suite facilities. A separate apartment on the lower ground floor features a wine cellar for the principal apartment and guest or staff accommodation.